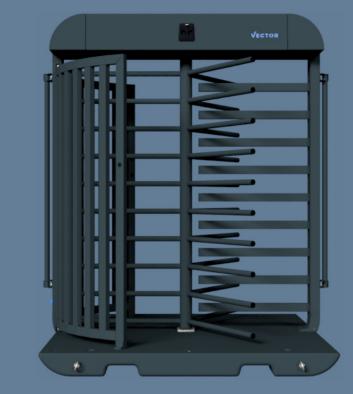

## V-Turnstile without access control

## possible application fields

Sports field Outdoor pool Smaller building site Playground