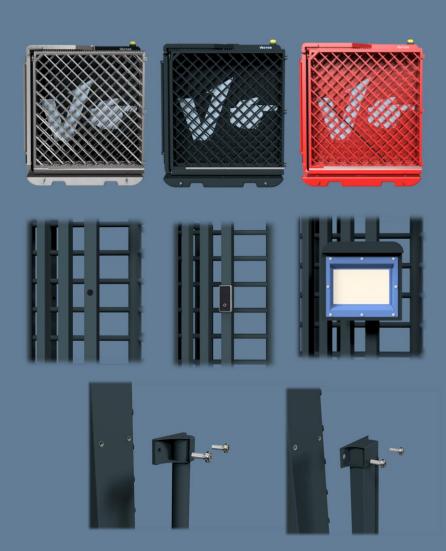

### **Surfaces:**

- Galvanised
- Galvanised + Powder-coated RAL 9005 (matt black)
- Galvanised + Powder-coated RAL color of choice

### **Access-Controls:**

- None -> mechanical Version opening/closing by key
- RFID-Reader (one-sided/double-sided)
- Access-Terminal (with Websoftware + screens)
- Integrating customers access-controls

### **Fence-Modules:**

- None
- Mobile Fence-Module
- Permanent Fence-Module

- 230V supply by CEE-Plug
- Mounted with safety screws
- Optional LED-Panel
- Optional Sockets

The tunnel based on the V-platform is the optimal way to guide and protect flows of people at the same time. The tunnel can be easily moved and can serve its purpose even on uneven ground. Both on the construction site and in the event area, its advantages are particularly effective.