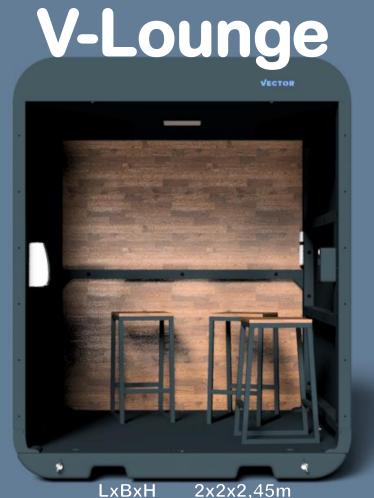

### **Fence-Modules:**

- None
- Mobile Fence-Module
- Permanent Fence-Module

Undisturbed phone calls, meeting colleagues for a smoke break, a short meeting while standing, customer meetings at a trade fair stand or even as a waiting zone - the V-Lounge is the elegant solution for many requirements, whether indoors or outdoors, whether for temporary or permanent use.

- 230V supply by CEE-Plug
- Mounted with safety screws
- Printable back alu composite plate
- Bar stools
- Desinfection unit
- Ashtray
- LED-Panel
- Sockets

LxBxH 2x2x2,4 Weight 1,45t