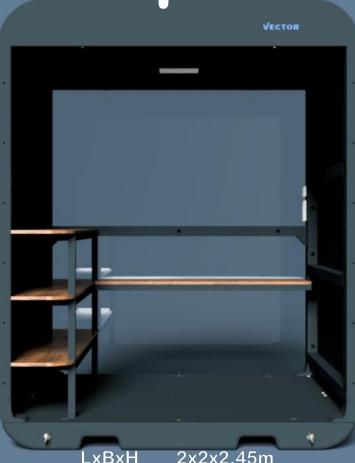

# V-Space

1.45t

Weight

- 230V supply by CEE-Plug
- Mounted with safety screws
- LED-Panel
- Sockets
- Scratch-resistant acrylic-glas
- Integratet table + shelf

The V-Space is the stylish alternative to the conventional construction container. It can be placed in a central location on a construction site, but can also be moved without great effort, depending on requirements. This increases flexibility and enables short distances for the construction management and employees when it comes to construction meetings or inspection of construction plans.