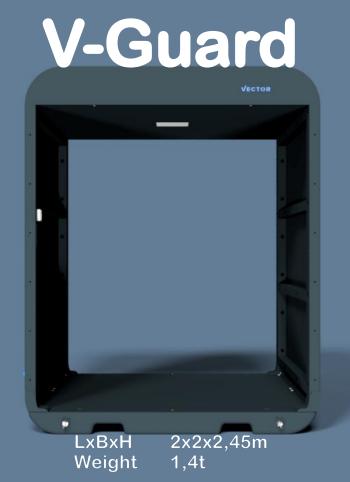

### **V-Turnstile**

LxBxH 2x2x2,45 m Weight 1,3t

- 24V electromechanical control unit
- damper-modul
- profile cylinder for mechanical closing
- strong and durable bearings + shafts
- configurateble Fail-Open-, Fail-Close- Modul
- 230V supply by CEE-Plug
- wide passage width of 0,85 m
- mounted with safety screws
- at least IP55

In addition to its mobile and modular design, the turnstile based on the V-platform impresses with its innovative technology and modern appearance. Predestined areas of application are the construction site and the event area, where it can be used both permanently installed and mobile.