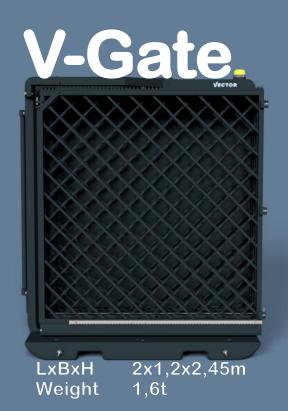

- 24V electronical engine/control unit with remote control ====
- CREATIVE TECH SOLUTIONS VECTOR

- Soft-Start-, Soft-Close- function
- Profile cylinder for mechanical closing
- Strong and durable racks + hinges
- 230V supply by CEE-Plug
- Wide passage width of 5,4 m
- Mounted with safety screws
- At least IP44
- Speed of 12,6 m/s
- 13 cycles per hour

In addition to its mobile and modular design, the V-Gate based on the V-platform impresses with its flexible technology and compact transport-condition.

Predestined areas of application are the construction site and the event area, where it can be used both permanently installed and mobile.