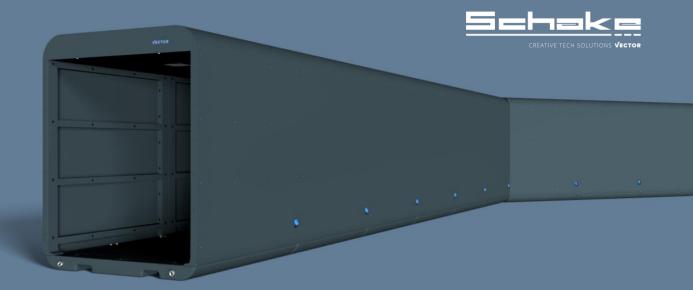

### **Fence-Modules:**

- None
- Mobile Fence-Module
- Permanent Fence-Module

- 230V supply by CEE-Plug
- Mounted with safety screws
- Optional LED-Panel
- Optional Sockets

The tunnel based on the V-platform is the optimal way to guide and protect flows of people at the same time. The tunnel can be easily moved and can serve its purpose even on uneven ground. Both on the construction site and in the event area, its advantages are particularly effective.