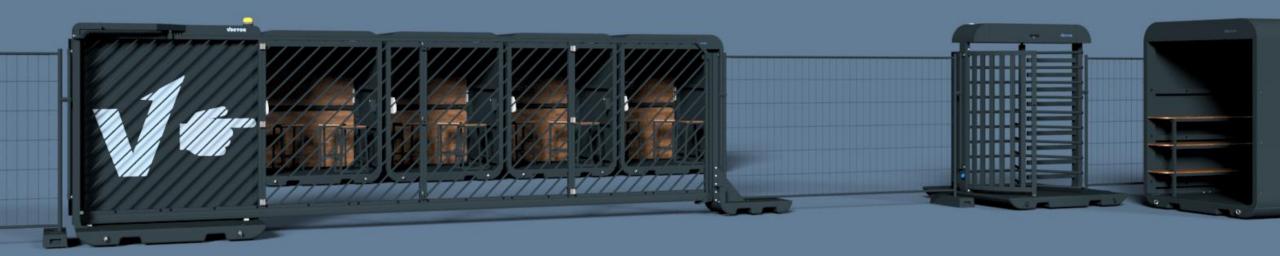

In addition to its mobile and modular design, the turnstile based on the V-platform impresses with its innovative technology and modern appearance. Predestined areas of application are the construction site and the event area, where it can be used both permanently installed and mobile.

### **Fence-Modules:**

- None
- Mobile Fence-Module
- Permanent Fence-Module

- 230V supply by CEE-Plug
- Mounted with safety screws
- Optional LED-Panel
- Optional Sockets

The tunnel based on the V-platform is the optimal way to guide and protect flows of people at the same time. The tunnel can be easily moved and can serve its purpose even on uneven ground. Both on the construction site and in the event area, its advantages are particularly effective.

## V-Turnstile Guard

- 24V electromechanical control unit
- Damper-modul
- Profile cylinder for mechanical closing
- Strong and durable bearings + shafts
- Configurateble Fail-Open-, Fail-Close- Modul
- 230V supply by CEE-Plug
- Wide passage width of 0,85 m
- Mounted with safety screws
- At least IP55

The V-Turnstile Guard can be integrated at any point in a V-tunnel system. Compared to the V-turnstile, it offers all-round protection in the truest sense of the word, also against the effects of weather. In addition, it follows the same the protection principle of the V-tunnel for passers-by in different environments