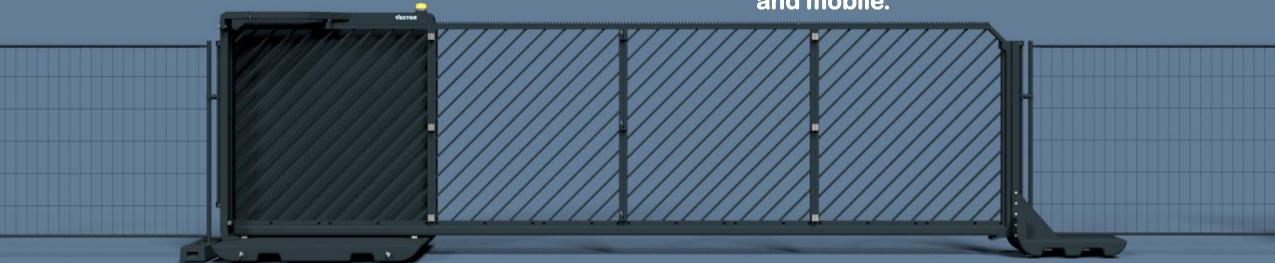

### V-Platform-Series

- Special anti-slip surface
- Forklift bags for tranport
- Integrated spirit level
- Multiple strong mounting-points