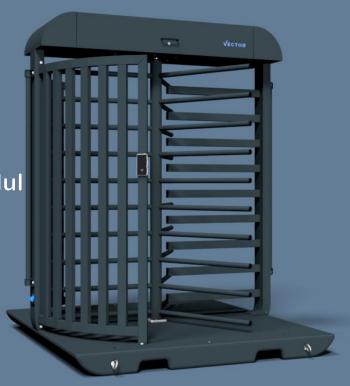

## V-Turnstile Guard

- 24V electromechanical control unit
- Damper-modul
- Profile cylinder for mechanical closing
- Strong and durable bearings + shafts
- Configurateble Fail-Open-, Fail-Close- Modul
- 230V supply by CEE-Plug
- Wide passage width of 0,85 m
- Mounted with safety screws
- At least IP55

The V-Turnstile Guard can be integrated at any point in a V-tunnel system. Compared to the V-turnstile, it offers all-round protection in the truest sense of the word, also against the effects of weather. In addition, it follows the same the protection principle of the V-tunnel for passers-by in different environments