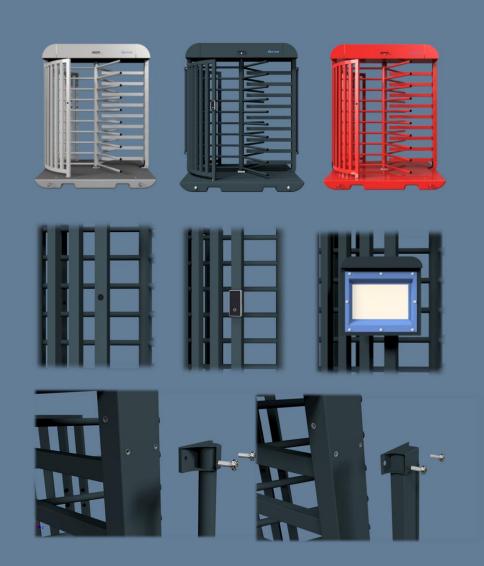

# Configurations of the V-Turnstile

### **Surfaces:**

- Galvanised
- Galvanised + Powder-coated RAL 9005 (matt black)
- Galvanised + Powder-coated RAL color of choice

### **Access-Controls:**

- None -> mechanical Version opening/closing by key
- RFID-Reader (one-sided/double-sided)
- Access-Terminal (with Websoftware + screens)
- Integrating customers access-controls

### **Fence-Modules:**

- None
- Mobile Fence-Module
- Permanent Fence-Module

- 230V supply by CEE-Plug
- Mounted with safety screws
- Optional LED-Panel
- Optional Sockets

The tunnel based on the V-platform is the optimal way to guide and protect flows of people at the same time. The tunnel can be easily moved and can serve its purpose even on uneven ground. Both on the construction site and in the event area, its advantages are particularly effective.