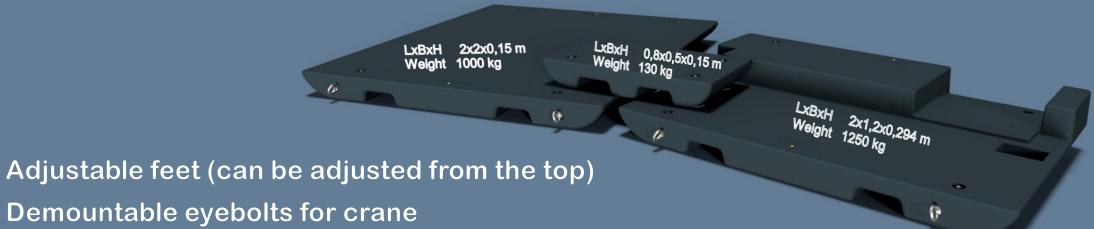

### V-Platform-Series

- Special anti-slip surface
- Forklift bags for tranport
- Integrated spirit level
- Multiple strong mounting-points