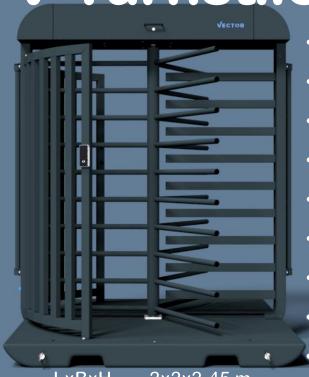

### **V-Turnstile**

LxBxH 2x2x2,45 m Weight 1,3t

- 24V electromechanical control unit
- damper-modul
- profile cylinder for mechanical closing
- strong and durable bearings + shafts
- configurateble Fail-Open-, Fail-Close- Modul
- 230V supply by CEE-Plug
- wide passage width of 0,85 m
- mounted with safety screws
- at least IP55

In addition to its mobile and modular design, the turnstile based on the V-platform impresses with its innovative technology and modern appearance. Predestined areas of application are the construction site and the event area, where it can be used both permanently installed and mobile.