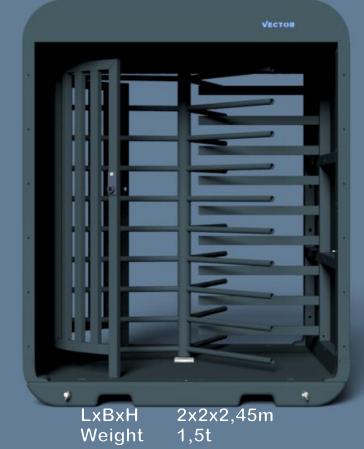

## V-Turnstile Guard

- 24V electromechanical control unit
- Damper-modul
- Profile cylinder for mechanical closing
- Strong and durable bearings + shafts
- Configurateble Fail-Open-, Fail-Close- Modul
- 230V supply by CEE-Plug
- Wide passage width of 0,85 m
- Mounted with safety screws
- At least IP55

The V-Turnstile Guard can be integrated at any point in a V-tunnel system. Compared to the V-turnstile, it offers all-round protection in the truest sense of the word, also against the effects of weather. In addition, it follows the same the protection principle of the V-tunnel for passers-by in different environments